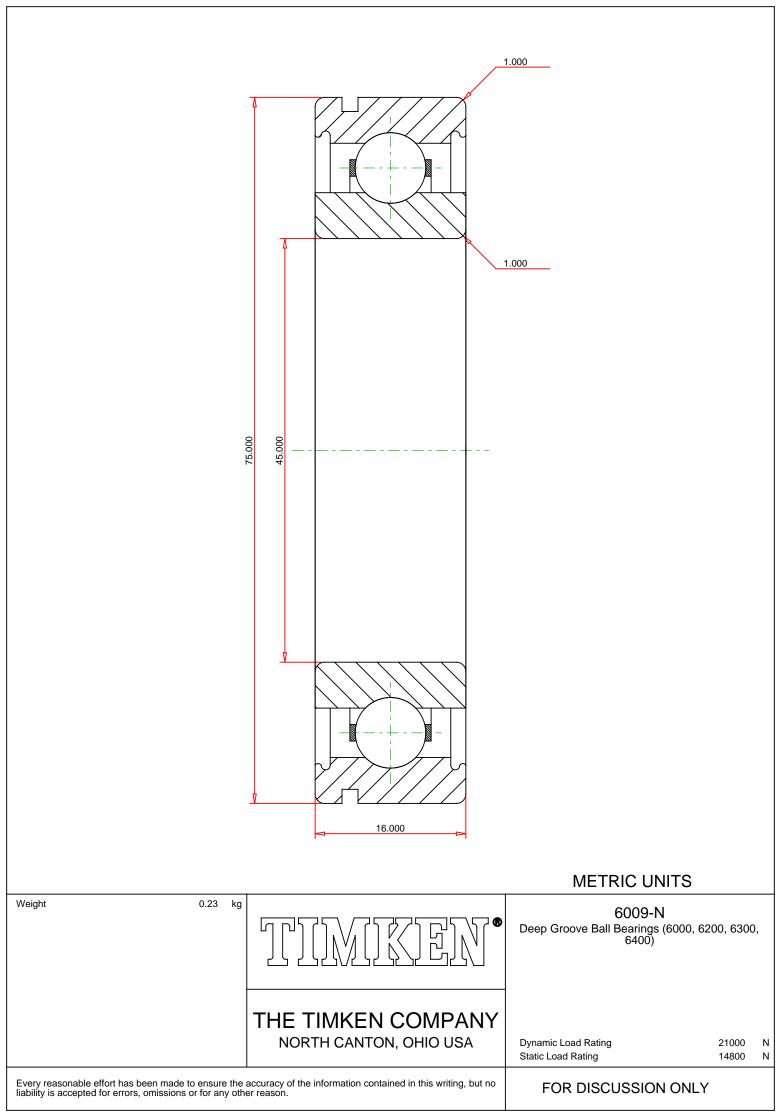

## Specifications | Dimensions | Basic Load Ratings | Factors

| Specifications – |              |               |  |  |
|------------------|--------------|---------------|--|--|
|                  | Clearance    | C0 (Normal)   |  |  |
|                  |              |               |  |  |
|                  | Bore Size d  | 45.000 mm     |  |  |
|                  | Features     | O.D. Groove   |  |  |
|                  | Bearing Type | Standard DGBB |  |  |
|                  | Weight       | 0.230 Kg      |  |  |

## Dimensions

75.000 mm

16.000 mm

| Radius Rs min            | 1.000 mm  |  |  |  |
|--------------------------|-----------|--|--|--|
| Basic Load Ratings       |           |  |  |  |
| Cr - Dynamic Load Rating | 19.9 kN   |  |  |  |
| COr - Static Load Rating | 14 kN     |  |  |  |
| Factors                  |           |  |  |  |
| Grease Reference Speed   | 9200 rpm  |  |  |  |
| Oil Reference Speed      | 13000 rpm |  |  |  |